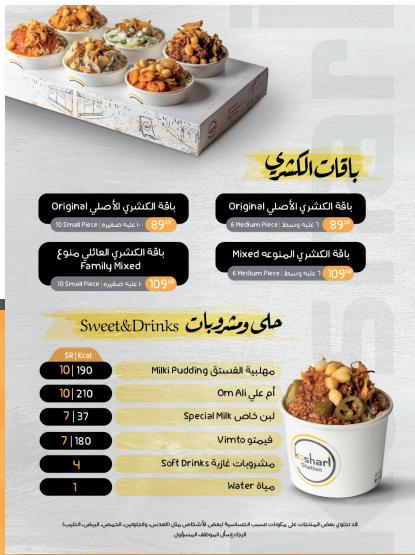

#### **OUR MENU**

Koshari الكثري SR|Kcal Ø Original الكشري الأصلى 19 457 17 | 425 الكشري الحراق Spicy 🏈 19 457 17 425 Pesto الستو 26 706 23 495 كشرى الدجاج الهندي Indian Chicken 67 2312 27 759 24 646 كشرى كريمة الدجاج Cream of Chicken 69 2520 28 871 25 761 65 | 1907 | 27 | 682 | 24 | 485 كشرى هالابينو اللحم Beef Jalapeno 26 666 كشري اللحم المفروم Beef Koshari 29 | 671 كشرى الربيان Shirmp Koshari 27 | 482 كشرى الملوخية Mallow Koshari 20 | 458 18 | 426 كشرى البامية Okra Koshari 20 458