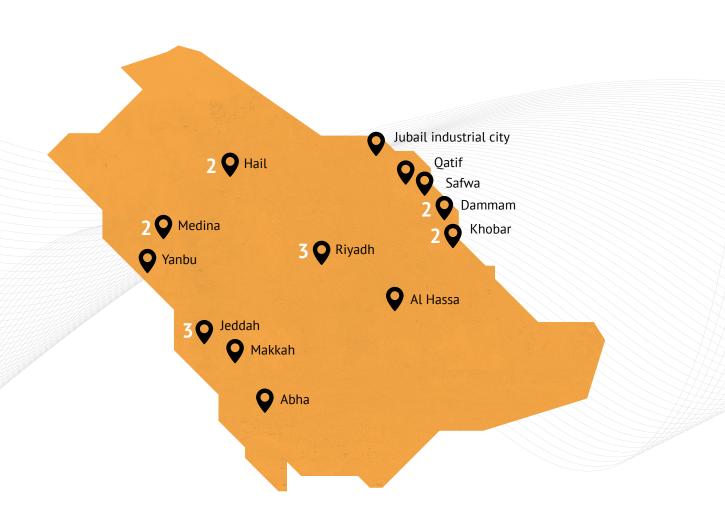

ranchisees to 8 entities. Our next target is to expand globally to cover the international market.

Koshari Station has been able to show its powerfulness and uniqueness by being fast in preparing orders in front of customers, we have been able to reach our highest standards of efficiency, competency, and quality of the staff to satisfy our customer's needs.



#### **VISION & MISSION**

#### VISION

Our vision is to be #1 brand in converting traditional famous food into a modern, unique and fast-food concept.

#### **MISSION**

Our mission is to guarantee our customers' needs by delivering products with high-quality ingredients with several flavors, with the fastest service, including the concept of simplicity in the packaging where it can be easily taken everywhere.

# **BRANCHES**

21



## **ORGANIZATION STRUCTURE**



#### **OUR MENU**



Koshari الكثري SR|Kcal Ø Original الكشري الأصلى 19 457 17 | 425 الكشري الحراق Spicy 🏈 19 457 17 425 Pesto الستو 26 706 23 495 كشرى الدجاج الهندي Indian Chicken 67 2312 27 759 24 646 كشرى كريمة الدجاج Cream of Chicken 69 2520 28 871 25 761 65 | 1907 | 27 | 682 | 24 | 485 كشرى هالابينو اللحم Beef Jalapeno 26 666 كشري اللحم المفروم Beef Koshari 29 | 671 كشرى الربيان Shirmp Koshari 27 | 482 كشرى الملوخية Mallow Koshari 20 | 458 18 | 426 كشرى البامية Okra Koshari 20 458

#### طلبات حانية Side Order

| SR Kcəl |                                          |
|---------|------------------------------------------|
| 19 481  | مكرونة البستو Macaroni Pesto             |
| 19 494  | مكرونة اللحم المفرومMacaroni minced meat |
| 10   72 | سلطة الجرجير